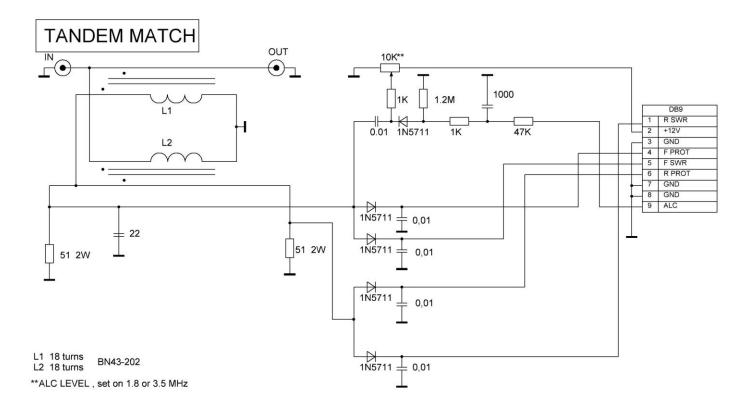

## 1200W SWR bridge (Tandem - Match).

This directional coupler is based on Tandem-Match device, a pair of toroidal transformers (on common binocular core) connected in tandem. It has separate output ports of forward and reflected wave voltage for SWR meter and high SWR protection circuit. This separation eliminates the mutual influence of circuits, made for different purposes.

In addition, it has ALC negative voltage port to control the output power of transceiver (in order to limit the maximum input to amplifier). ALC level could be adjusted for every specific transceiver.

Max power level is 1200 W.

Operating frequencies 1.8-50 MHz